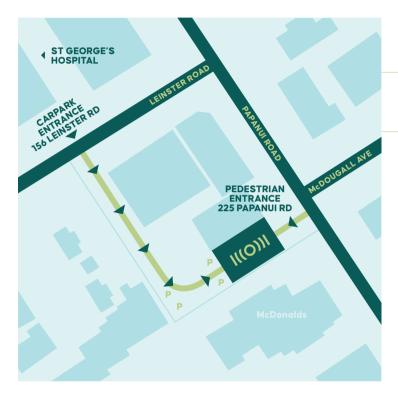

## **HOW TO FIND US**

## Beyond Radiology

Ground Floor, 225 Papanui Road, Merivale, Christchurch 8014

BY VEHICLE there is FREE patient parking at 156 Leinster Road, opposite St Georges Hospital. Please use our allocated parking only.

**ON FOOT** you will find the entrance at 225 Papanui Road, next to McDonalds.

ALL PATIENTS: Please bring any previous relevant medical imaging with you to your appointment.