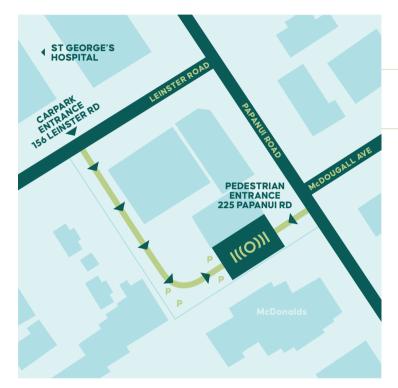

## **HOW TO FIND US**

Ground Floor, 225 Papanui Road, Merivale, Christchurch 8014

BY VEHICLE there is FREE patient parking at 156 Leinster Road, opposite St Georges Hospital. Please use our allocated parking only.

**ON FOOT** you will find the entrance at 225 Papanui Road, next to McDonalds.

ALL PATIENTS: Please bring any previous relevant medical imaging with you to your appointment.