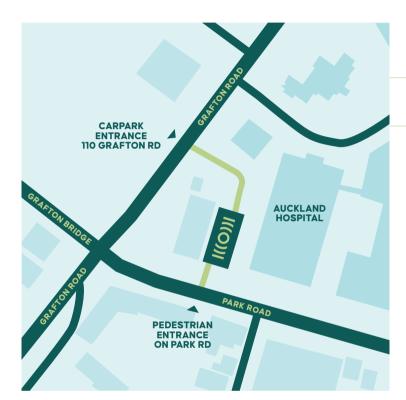

## 110 Grafton Road Auckland 1010

**BY VEHICLE** there is patient parking at 110 Grafton Road. From there, take the lift or stairwell to reception.

**ON FOOT** you will find our pedestrian entrance on Park Road.